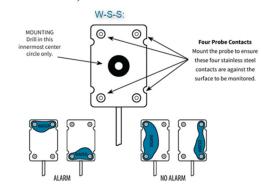

## **Features:**

- Monitors for the presence of water (Distilled water cannot be detected)
- Supervised sensor will alarm if wire is severed.
- Will not alarm due to condensation or humidity

## **Specifications:**

| Supervised        | 1M Ω resistor                                                         |
|-------------------|-----------------------------------------------------------------------|
| Sensor Diameter   | 3.0" x 2.0" x 0.88" (7.6cm x 5.1cm x 2.2cm)                           |
| Cable Length      | 15' (4.6m)                                                            |
| Weight            | 6.0oz (170.1g)                                                        |
| Max Sensor/Device | 1,000' (304.8m) on EnviroAlert Professional® and EnviroAlert® devices |
| Distance          | using 18-22 AWG twisted pair                                          |