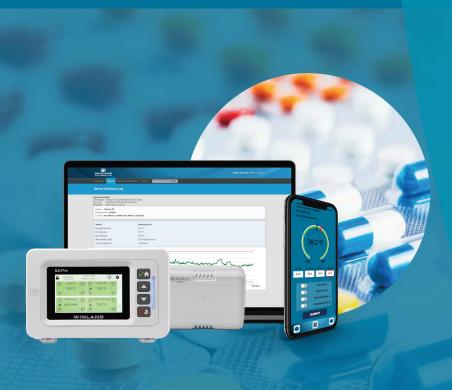

## MEDICATION AND VACCINE MONITORING

Protect critical inventory and gain peace of mind by replacing manual methods of compliance and data tracking with Winland's EnviroAlert Professional® product line and Cloud Solution, INSIGHT.

- Real-Time Dashboard of current conditions
- Detailed Email/Text Notifications to help determine next actionable items
- Centralized Reporting and Analytics
- Unlimited scalability from one site to entire organization
- Deploy quickly with hardwired and/or wireless sensors
- Monitor inventory and facilities for environmental concerns