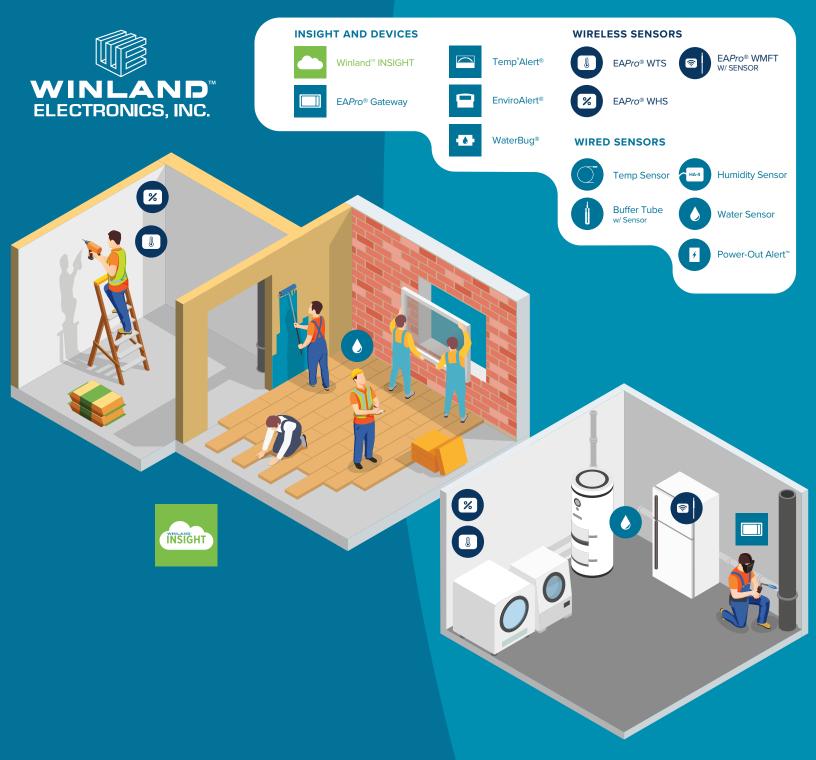

## CONSTRUCTION

Protect critical inventory and gain peace of mind by replacing manual methods of compliance and data tracking with Winland's EnviroAlert Professional<sup>®</sup> product line and Cloud Solution, INSIGHT.

 current conditions
Detailed Email/Text Notifications to help determine next actionable items
Centralized Reporting and Analytics
Unlimited scalability from one site to entire organization
Deploy quickly with hardwired and/or wireless sensors
Monitor inventory and facilities for environmental concerns

## **EnviroAlert Professional®**

- eapro.winland.com
- LOCAL ALARMS
- CONNECT UP TO 34 SENSORS
- 12 HOUR BATTERY BACK-UP
- INTEGRATION WITH MONITORING PANEL
- INTUITIVE COLOR TOUCH SCREEN EASE OF USE

INSIGHT by Winland™