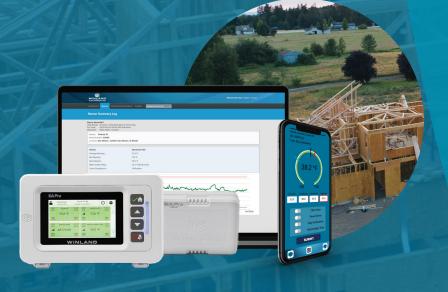

## CONSTRUCTION

Protect critical inventory and gain peace of mind by replacing manual methods of compliance and data tracking with Winland's EnviroAlert Professional<sup>®</sup> product line and Cloud Solution, INSIGHT.

 current conditions
Detailed Email/Text Notifications to help determine next actionable items
Centralized Reporting and Analytics
Unlimited scalability from one site to entire organization
Deploy quickly with hardwired and/or wireless sensors
Monitor inventory and facilities for environmental concerns

Real-Time Dashboard of

## **EnviroAlert Professional®**

- eapro.winland.com
- LOCAL ALARMS
- CONNECT UP TO 34 SENSORS
- 12 HOUR BATTERY BACK-UP
- INTEGRATION WITH MONITORING PANEL
- INTUITIVE COLOR TOUCH SCREEN EASE OF USE

INSIGHT by Winland™

**REAL-TIME DASHBOARD** REMOTE PROGRAMMING

EMAIL / TEXT ALERTS DATA LOGS / RETENTION RESPONSE PROFILES

Reach out to learn more and schedule a demo! winland.com | solutions@winland.com | 800.635.4269

REPORTING