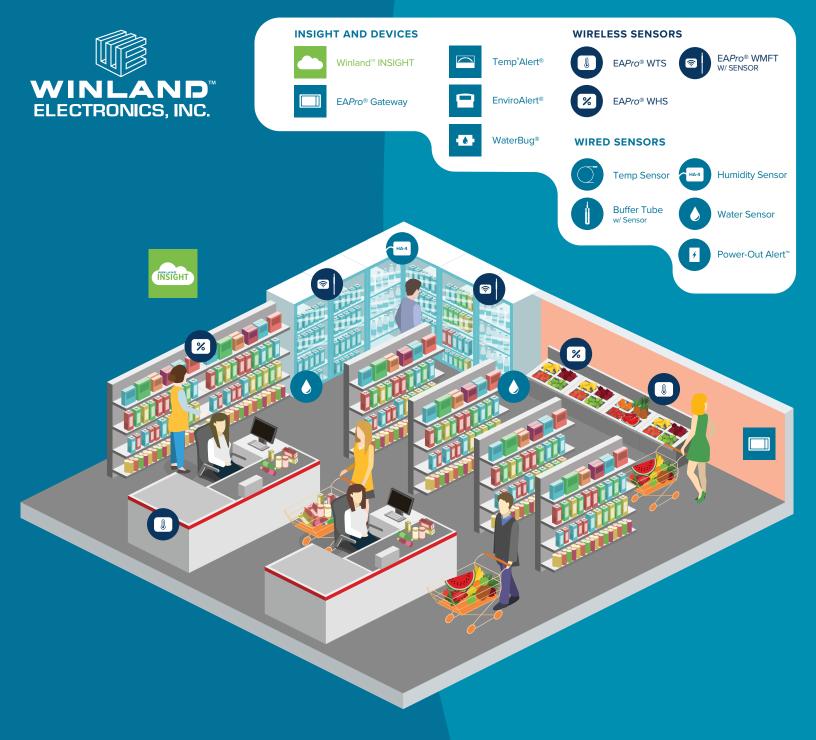

# FOOD SERVICE AND STORAGE

Protect critical inventory and gain peace of mind by replacing manual methods of compliance and data tracking with Winland's EnviroAlert Professional® product line and Cloud Solution, INSIGHT.

- Real-Time Dashboard of current conditions
- Detailed Email/Text Notifications to help determine next actionable items
- Centralized Reporting and Analytics
- Unlimited scalability from one site to entire organization
- Deploy quickly with hardwired and/or wireless sensors
- Monitor inventory and facilities for environmental concerns

#### **EnviroAlert Professional®**

- LOCAL ALARMS
  CONNECT UP TO 34 SENSORS
- 12 HOUR BATTERY BACK-UP

- INTEGRATION WITH MONITORING PANEL
- INTUITIVE COLOR TOUCH SCREEN
- EASE OF USE

### **EnviroAlert Professional®**

- LOCAL ALARMS

  CONNECT UP TO 34 SENSORS
- 12 HOUR BATTERY BACK-UP

- INTEGRATION WITH MONITORING PANEL
- INTUITIVE COLOR TOUCH SCREEN
- EASE OF USE