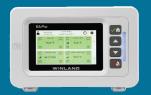

#### **EnviroAlert Professional®**

- LOCAL ALARMS
  CONNECT UP TO 34 SENSORS
  12 HOUR BATTERY BACK-UP
- eapro.winland.com
  - INTEGRATION WITH MONITORING PANEL
  - INTUITIVE COLOR TOUCH SCREEN
  - EASE OF USE

#### **EnviroAlert Professional®**

- LOCAL ALARMS

  CONNECT UP TO 34 SENSORS
- 12 HOUR BATTERY BACK-UP
- eapro.winland.com
  - INTEGRATION WITH MONITORING PANEL
  - INTUITIVE COLOR TOUCH SCREEN
  - EASE OF USE