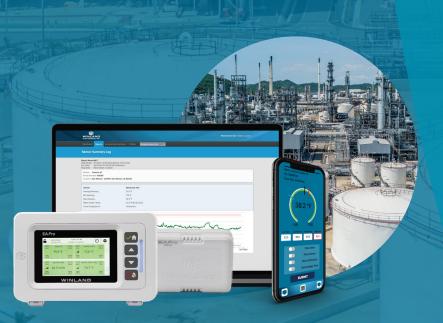

## MANUFACTURING

Protect critical inventory and gain peace of mind by replacing manual methods of compliance and data tracking with Winland's EnviroAlert Professional<sup>®</sup> product line and Cloud Solution, INSIGHT.

## **EnviroAlert Professional®**

- LOCAL ALARMS
- CONNECT UP TO 34 SENSORS
- 12 HOUR BATTERY BACK-UP

- INTEGRATION WITH MONITORING PANEL
- INTUITIVE COLOR TOUCH SCREEN
- EASE OF USE

## INSIGHT by Winland™

REPORTING

**REAL-TIME DASHBOARD** 

REMOTE PROGRAMMING

- EMAIL / TEXT ALERTS DATA LOGS / RETENTION RESPONSE PROFILES
- Reach out to learn more and schedule a demo! winland.com | solutions@winland.com | 800.635.4269