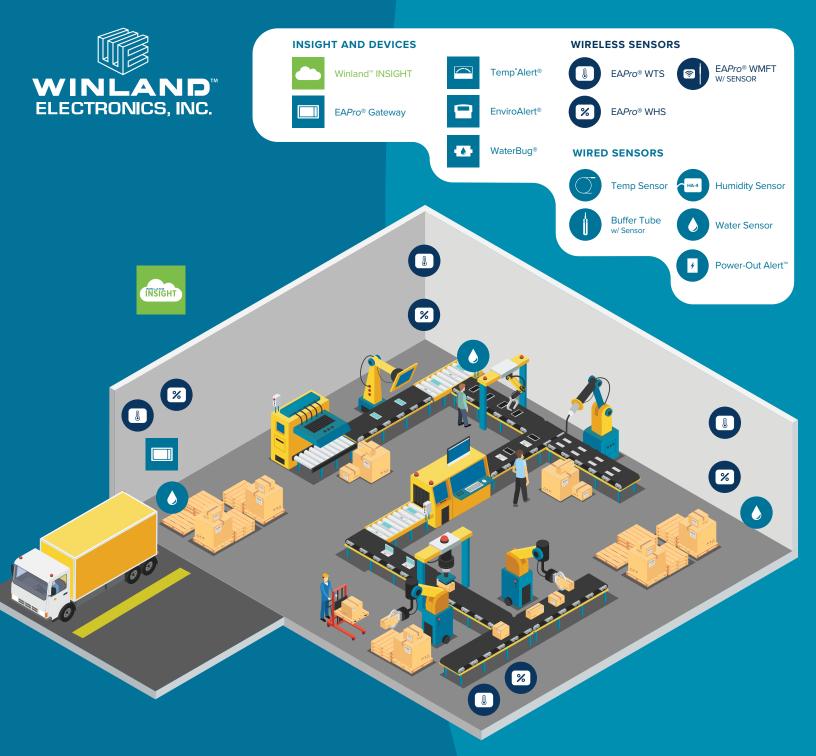

## MANUFACTURING

Protect critical inventory and gain peace of mind by replacing manual methods of compliance and data tracking with Winland's EnviroAlert Professional<sup>®</sup> product line and Cloud Solution, INSIGHT.

## **EnviroAlert Professional®**

- LOCAL ALARMS
- CONNECT UP TO 34 SENSORS
- 12 HOUR BATTERY BACK-UP

- INTEGRATION WITH MONITORING PANEL
- INTUITIVE COLOR TOUCH SCREEN
- EASE OF USE

## INSIGHT by Winland™

REPORTING

**REAL-TIME DASHBOARD** 

REMOTE PROGRAMMING

- EMAIL / TEXT ALERTS DATA LOGS / RETENTION RESPONSE PROFILES
- Reach out to learn more and schedule a demo! winland.com | solutions@winland.com | 800.635.4269