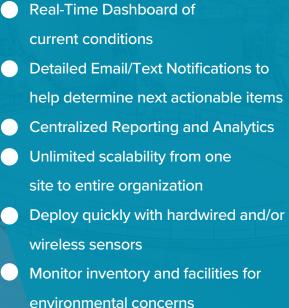

## INSIGHT by Winland™

REPORTING

**REAL-TIME DASHBOARD** 

REMOTE PROGRAMMING

- EMAIL / TEXT ALERTS DATA LOGS / RETENTION RESPONSE PROFILES
- Reach out to learn more and schedule a demo! winland.com | solutions@winland.com | 800.635.4269