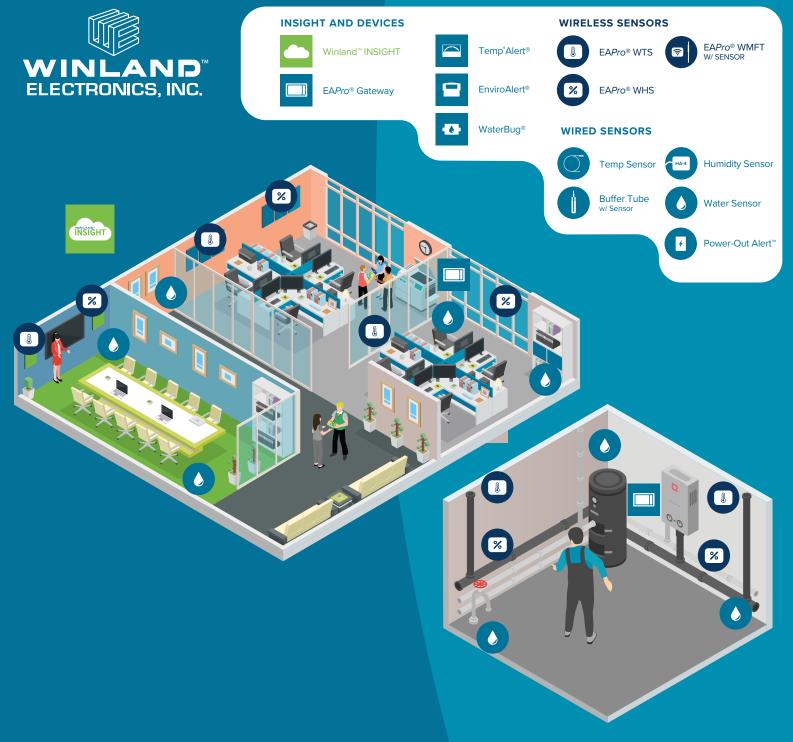

- Real-Time Dashboard of current conditions
- Detailed Email/Text Notifications to help determine next actionable items
- Centralized Reporting and Analytics
- Unlimited scalability from one site to entire organization
- Deploy quickly with hardwired and/or wireless sensors
- Monitor inventory and facilities for environmental concerns

## **EnviroAlert Professional®**

LOCAL ALARMS

**CONNECT UP TO 34 SENSORS** 

12 HOUR BATTERY BACK-UP

- eapro.winland.com
  - INTEGRATION WITH MONITORING PANEL
  - INTUITIVE COLOR TOUCH SCREEN
- EASE OF USE