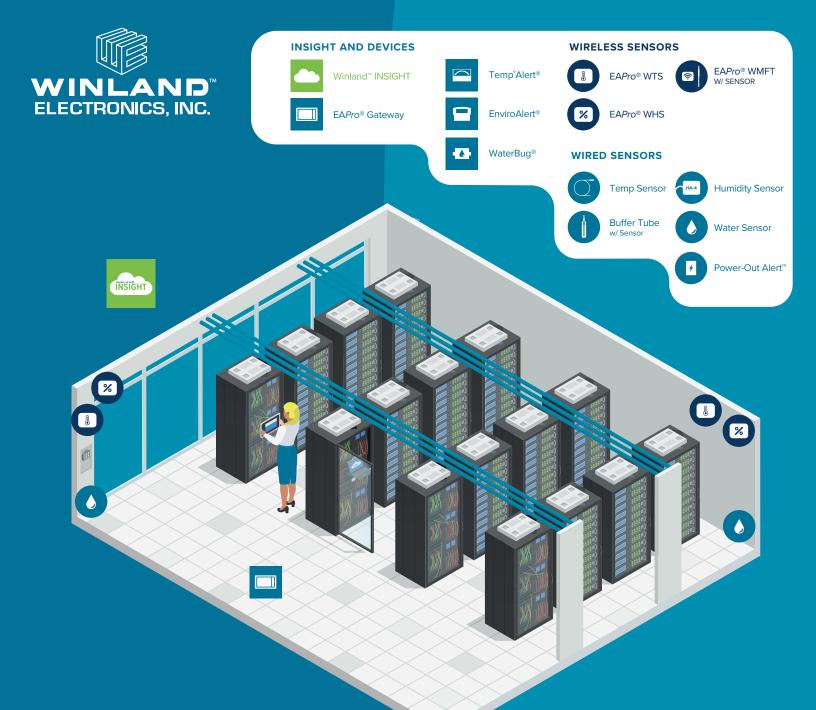

## **EnviroAlert Professional®**

- LOCAL ALARMS
- CONNECT UP TO 34 SENSORS
- 12 HOUR BATTERY BACK-UP

INTEGRATION WITH MONITORING PANEL

- INTUITIVE COLOR TOUCH SCREEN
- EASE OF USE

## INSIGHT by Winland™

REPORTING **REAL-TIME DASHBOARD REMOTE PROGRAMMING** 

RESPONSE PROFILES

Reach out to learn more and schedule a demo! winland.com | solutions@winland.com | 800.635.4269