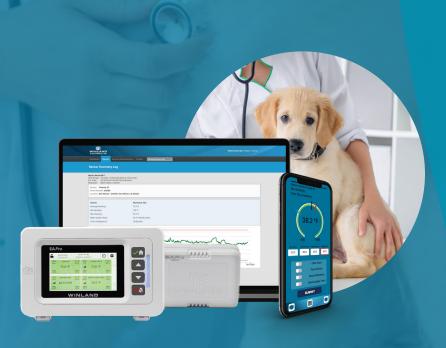

## **VETERINARY**

Protect critical inventory and gain peace of mind by replacing manual methods of compliance and data tracking with Winland's EnviroAlert Professional® product line and Cloud Solution, INSIGHT.

- Real-Time Dashboard of current conditions
- Detailed Email/Text Notifications to help determine next actionable items
- Centralized Reporting and Analytics
- Unlimited scalability from one site to entire organization
- Deploy quickly with hardwired and/or wireless sensors
- Monitor inventory and facilities for environmental concerns