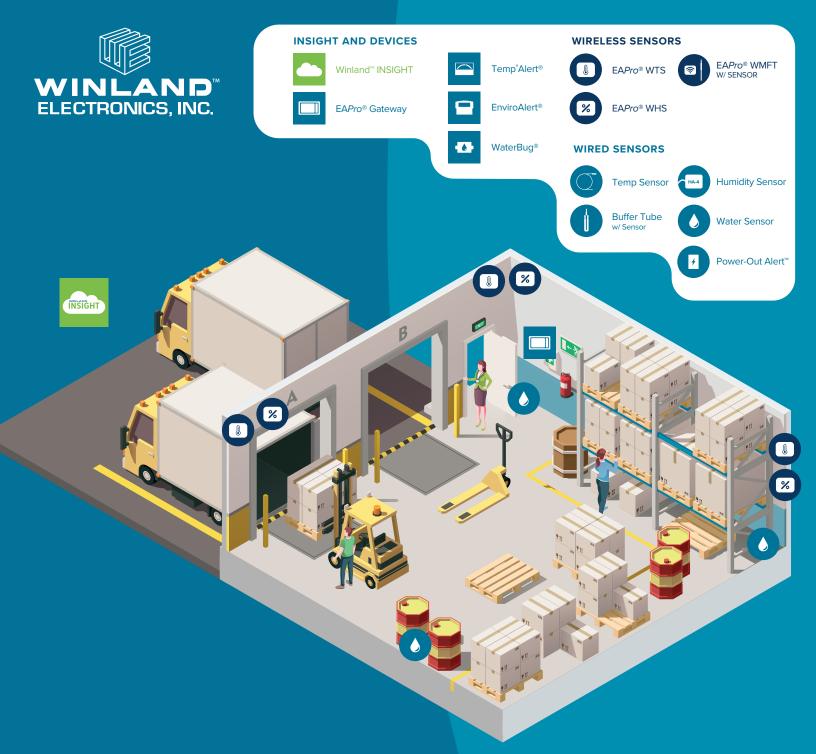

## WAREHOUSING

Protect critical inventory and gain peace of mind by replacing manual methods of compliance and data tracking with Winland's EnviroAlert Professional<sup>®</sup> product line and Cloud Solution, INSIGHT.

 current conditions
Detailed Email/Text Notifications to help determine next actionable items
Centralized Reporting and Analytics
Unlimited scalability from one site to entire organization
Deploy quickly with hardwired and/or wireless sensors
Monitor inventory and facilities for environmental concerns

Real-Time Dashboard of

## **EnviroAlert Professional®**

- LOCAL ALARMS
- CONNECT UP TO 34 SENSORS
- 12 HOUR BATTERY BACK-UP

- INTEGRATION WITH MONITORING PANEL
- INTUITIVE COLOR TOUCH SCREEN
- EASE OF USE