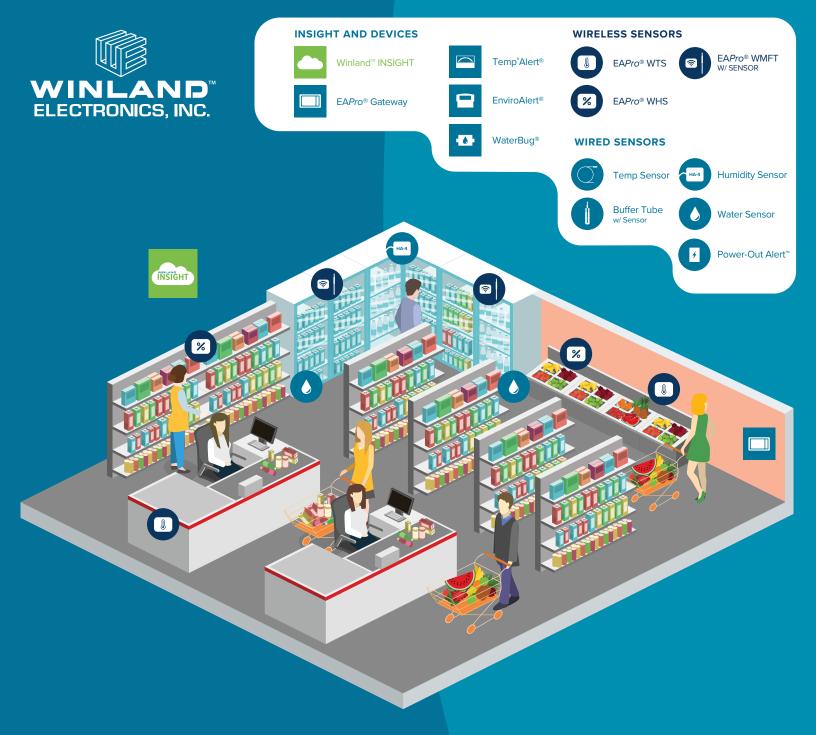

# FOOD SERVICE AND STORAGE

Protect critical inventory and gain peace of mind by replacing manual methods of compliance and data tracking with Winland's EnviroAlert Professional® product line and Cloud Solution, INSIGHT.

- Real-Time Dashboard of current conditions
- Detailed Email/Text Notifications to help determine next actionable items
- Centralized Reporting and Analytics
- Unlimited scalability from one site to entire organization
- Deploy quickly with hardwired and/or wireless sensors
- Monitor inventory and facilities for environmental concerns

### **EnviroAlert Professional®**

- LOCAL ALARMS
- CONNECT UP TO 34 SENSORS
- 12 HOUR BATTERY BACK-UP

- INTEGRATION WITH MONITORING PANEL
- INTUITIVE COLOR TOUCH SCREEN
- EASE OF USE

## **INSIGHT** by Winland™

- REPORTING
- REAL-TIME DASHBOARD
- REMOTE PROGRAMMING
- EMAIL / TEXT ALERTS
- DATA LOGS / RETENTION
- RESPONSE PROFILES

Reach out to learn more and schedule a demo! winland.com | solutions@winland.com | 800.635.4269