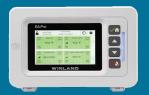

### **EnviroAlert Professional®**

- LOCAL ALARMS
- CONNECT UP TO 34 SENSORS
- 12 HOUR BATTERY BACK-UP

- INTEGRATION WITH MONITORING PANEL
- INTUITIVE COLOR TOUCH SCREEN
- EASE OF USE