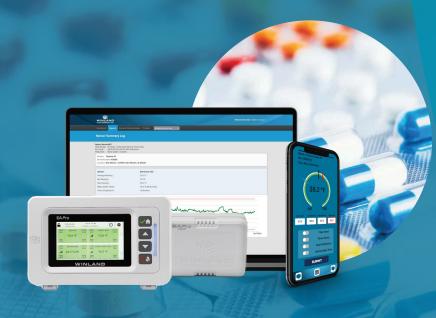

# HEALTHCARE

Protect critical inventory and gain peace of mind by replacing manual methods of compliance and data tracking with Winland's EnviroAlert Professional<sup>®</sup> product line and Cloud Solution, INSIGHT.

- Real-Time Dashboard of current conditions
   Detailed Email/Text Notifications to
- help determine next actionable items
- Centralized Reporting and Analytics
- Unlimited scalability from one site to entire organization
- Deploy quickly with hardwired and/or wireless sensors
- Monitor inventory and facilities for environmental concerns